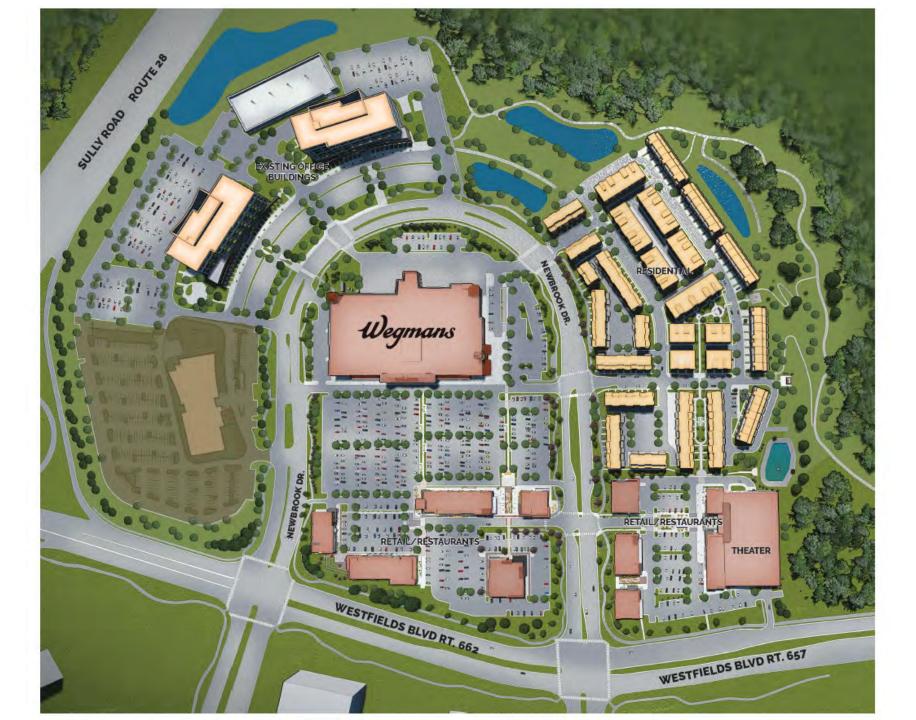

#### **Commonwealth** Centre

at Westfields Corporate Center
Sully District Council Meeting
February 22, 2017

307 centers totaling

42.1MM SF nationwide

223

shopping centers developed nationally since 2000 21 projects

#### **Commonwealth** Centre