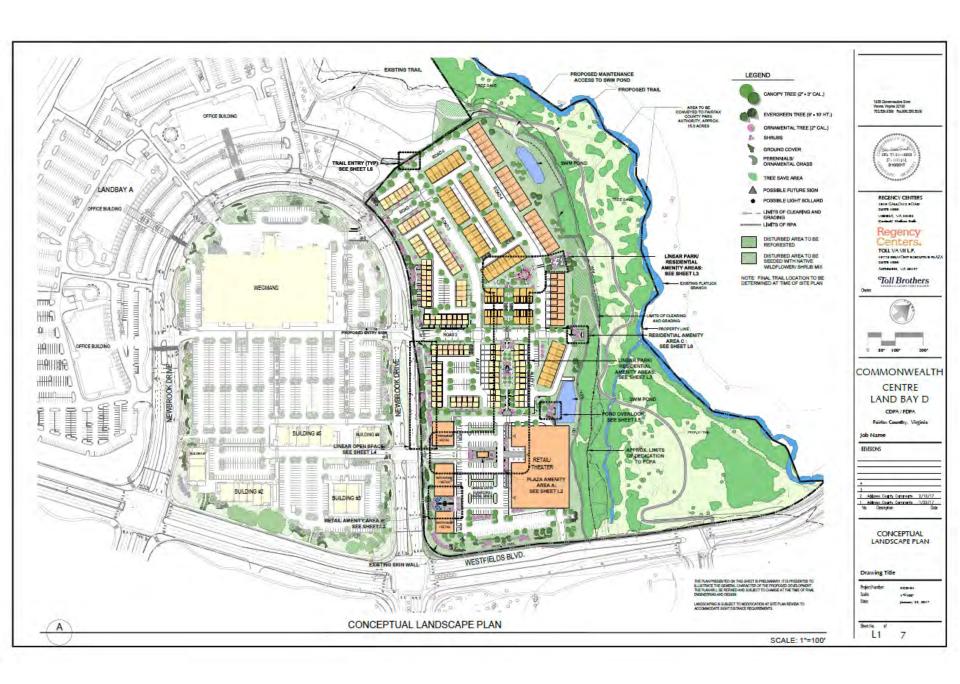

Regency Centers.

#### **Commonwealth** Centre

at Westfields Corporate Center
Sully District Council Meeting
February 22, 2017



307 centers totaling

42.1MM SF nationwide

223

shopping centers developed nationally since 2000 21 projects

currently under construction

96.0%

same property percent leased

#### THE #1 BRAND IN LUXURY HOME BUILDING









Home Builder

2015

# Professional Builder of the year

Two-Time National Award Winner

























#### **Commonwealth** Centre







#### **Commonwealth** Centre

### 16', 20', 22' Townhome Product



#### **Commonwealth** Centre

### Multifamily 2 Over 2 Product



#### **Commonwealth** Centre



Regency Centers.

Commonwealth Centre at Westfields Corporate Center

**Thank You**