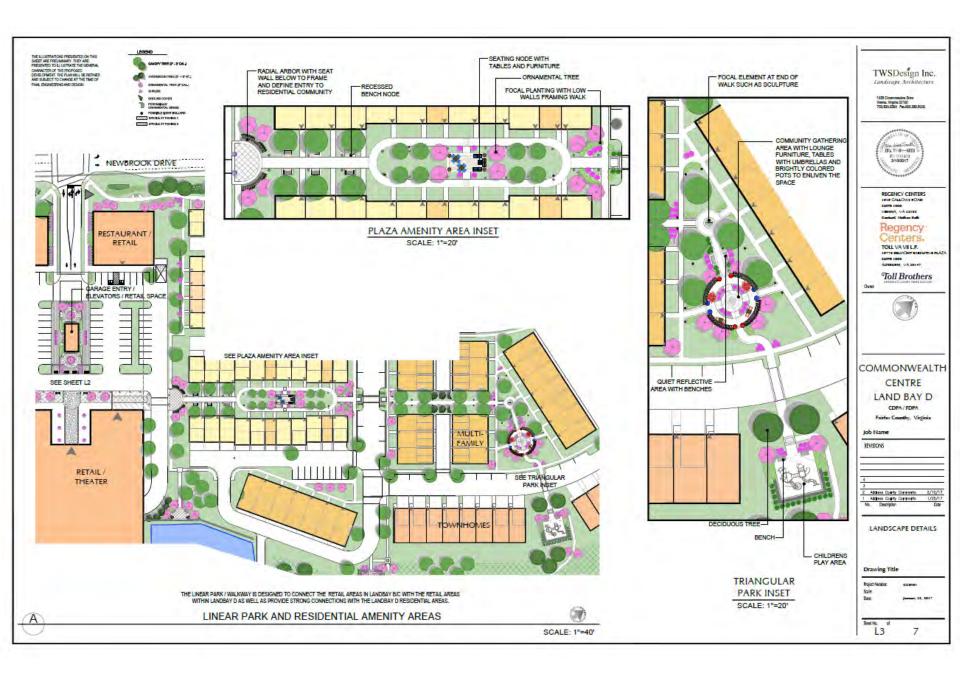

Regency Centers.

#### **Commonwealth** Centre

at Westfields Corporate Center
Sully District Council Meeting
February 22, 2017



307 centers totaling

42.1MM SF nationwide

223

shopping centers developed nationally since 2000 21 projects

currently under construction

96.0%

same property percent leased

#### THE #1 BRAND IN LUXURY HOME BUILDING









Home Builder

2015

# Professional Builder of the year

Two-Time National Award Winner

























#### **Commonwealth** Centre







#### **Commonwealth** Centre

### 16', 20', 22' Townhome Product



#### **Commonwealth** Centre

### Multifamily 2 Over 2 Product



#### **Commonwealth** Centre



Regency Centers.

Commonwealth Centre at Westfields Corporate Center

**Thank You**