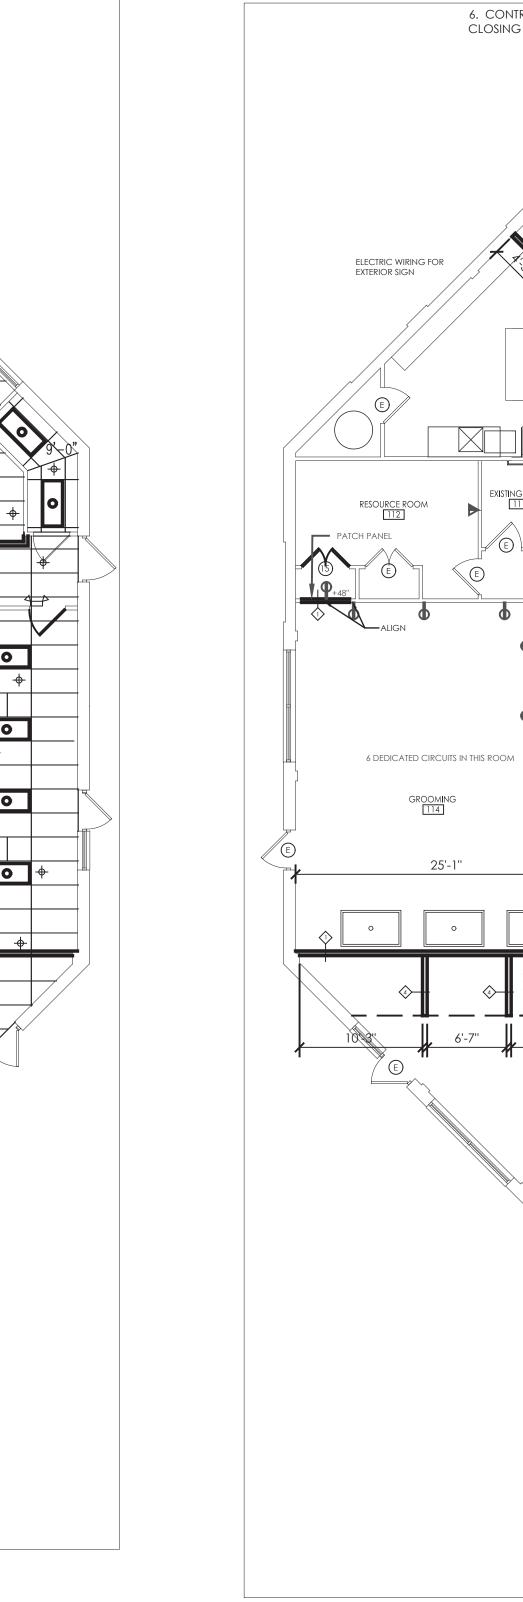

## LOW VOLT WIRE NOTES

WAP - WIRELESS ACCESS POINT.

- TEL/DATA - CAT 6 TO RESOURCE OFFICE.

- DATA - CAT 6 TO OFFICE.

## LIGHTING NOTES

WIRED ON 2 CIRCUITS SWITCH IN OFFICE.

EXHAUST - PER HVAC NEEDED IN GROOMING.

LARGE DOG PLAY ROOM

FLOOR DRAIN (

LIGHTING - CLIENT WILL PROVIDE PLAN FROM SUPPLIER USING RCP.

REFLECTED CEILING PLAN LEGEND

PAINT AND REPAIR GRID

2 x 4 AND 2X2 LED LIGHT FIXTURE

EMERGENCY LIGHTS

2X2 AIR SANITIZER ON ONE

CIRCUIT WITH A SWITCH IN THE

← 2' X ACT. CEILING SYSTEM

← MAIN TEE. TYPICAL

EXIT LIGHTS

COORDINATE CEILING FIXTURES WITH

MECHANICAL AND ELECTRICAL DRAWINGS

A5 REFLECTED CEILING PLAN A1.1 SCALE: 1/8" = 1'-0"

A1.1 SCALE: 1/8" = 1'-0"

A4 NEW WORK FLOOR PLAN

4 X 8 SOUND PANELS TECTUM PANELS PAINTED