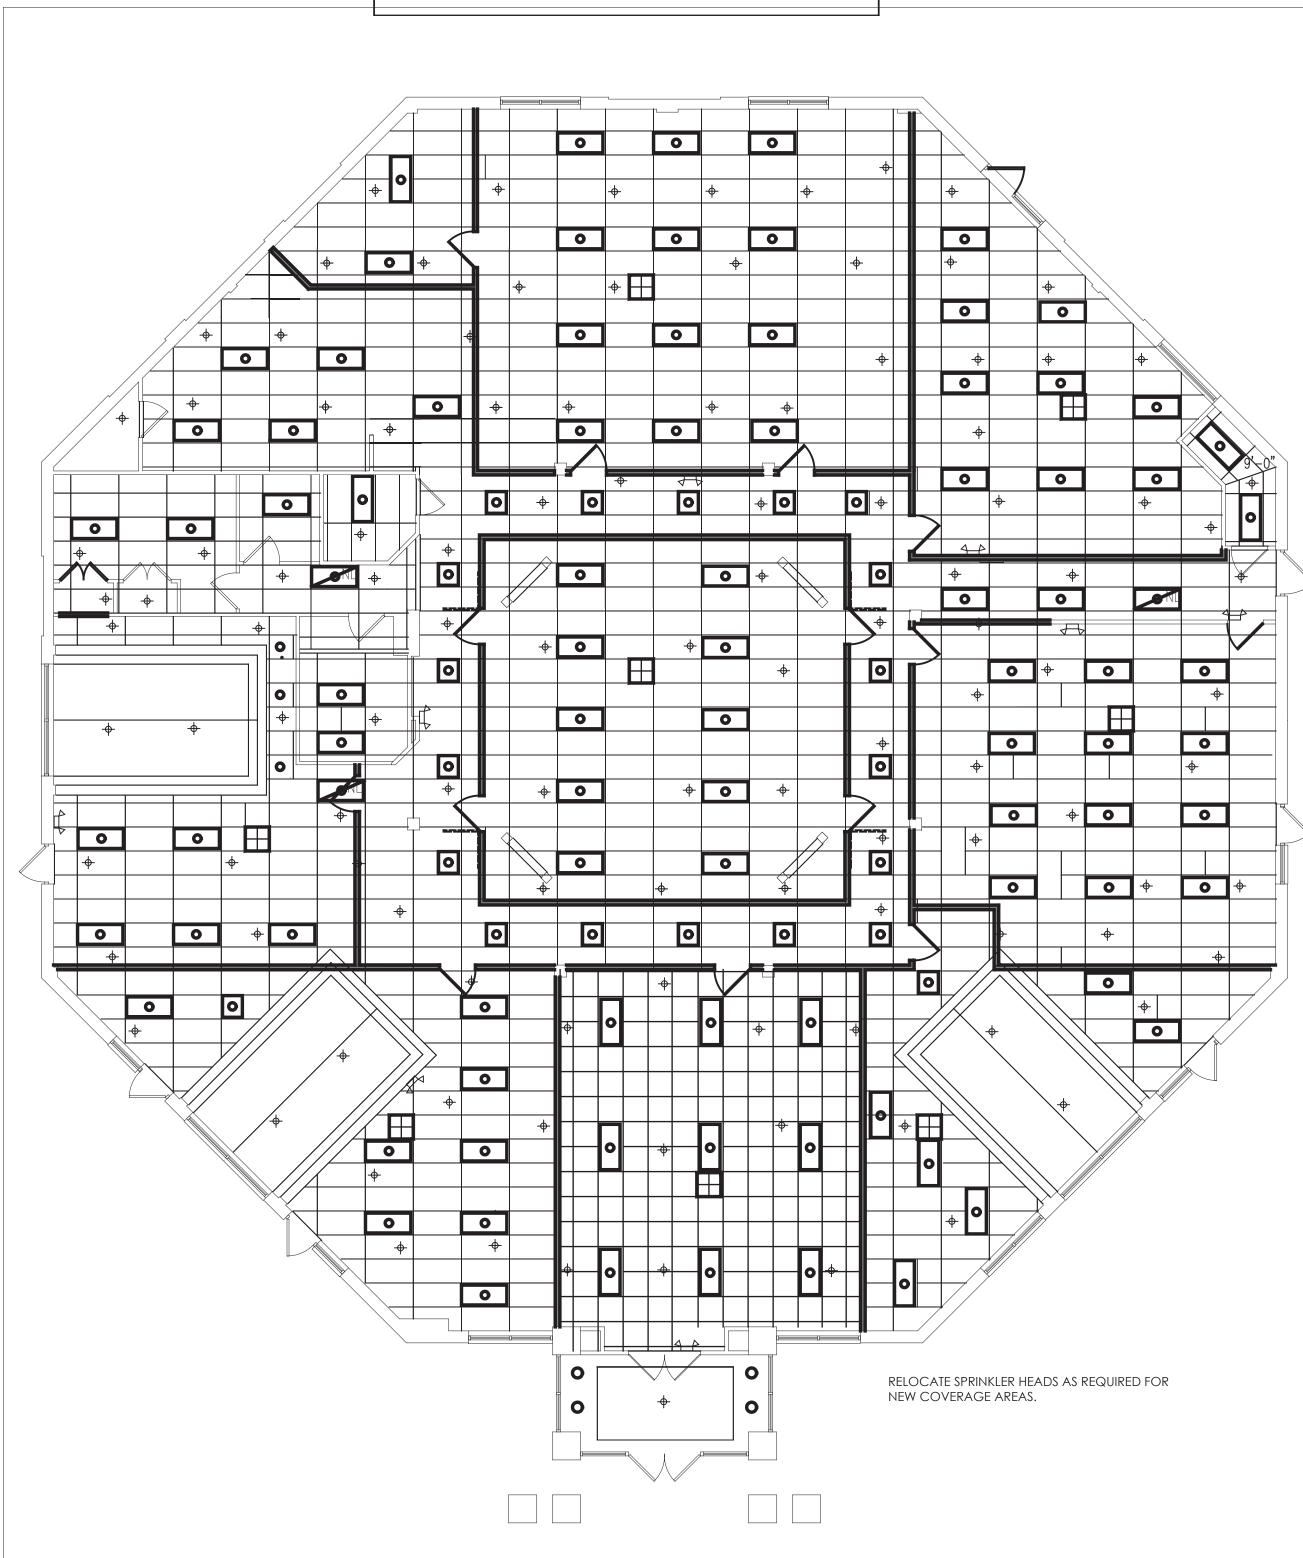

## LIGHTING NOTES

WIRED ON 2 CIRCUITS SWITCH IN OFFICE.

EXHAUST - PER HVAC NEEDED IN GROOMING.

LARGE DOG PLAY ROOM

FLOOR DRAIN (

LIGHTING - CLIENT WILL PROVIDE PLAN FROM SUPPLIER USING RCP.

REFLECTED CEILING PLAN LEGEND

PAINT AND REPAIR GRID

2 x 4 AND 2X2 LED LIGHT FIXTURE

EMERGENCY LIGHTS

2X2 AIR SANITIZER ON ONE

CIRCUIT WITH A SWITCH IN THE

← 2' X ACT. CEILING SYSTEM

← MAIN TEE. TYPICAL

EXIT LIGHTS

COORDINATE CEILING FIXTURES WITH

MECHANICAL AND ELECTRICAL DRAWINGS

A5 REFLECTED CEILING PLAN A1.1 SCALE: 1/8" = 1'-0"

A1.1 SCALE: 1/8" = 1'-0"

A4 NEW WORK FLOOR PLAN

4 X 8 SOUND PANELS TECTUM PANELS PAINTED