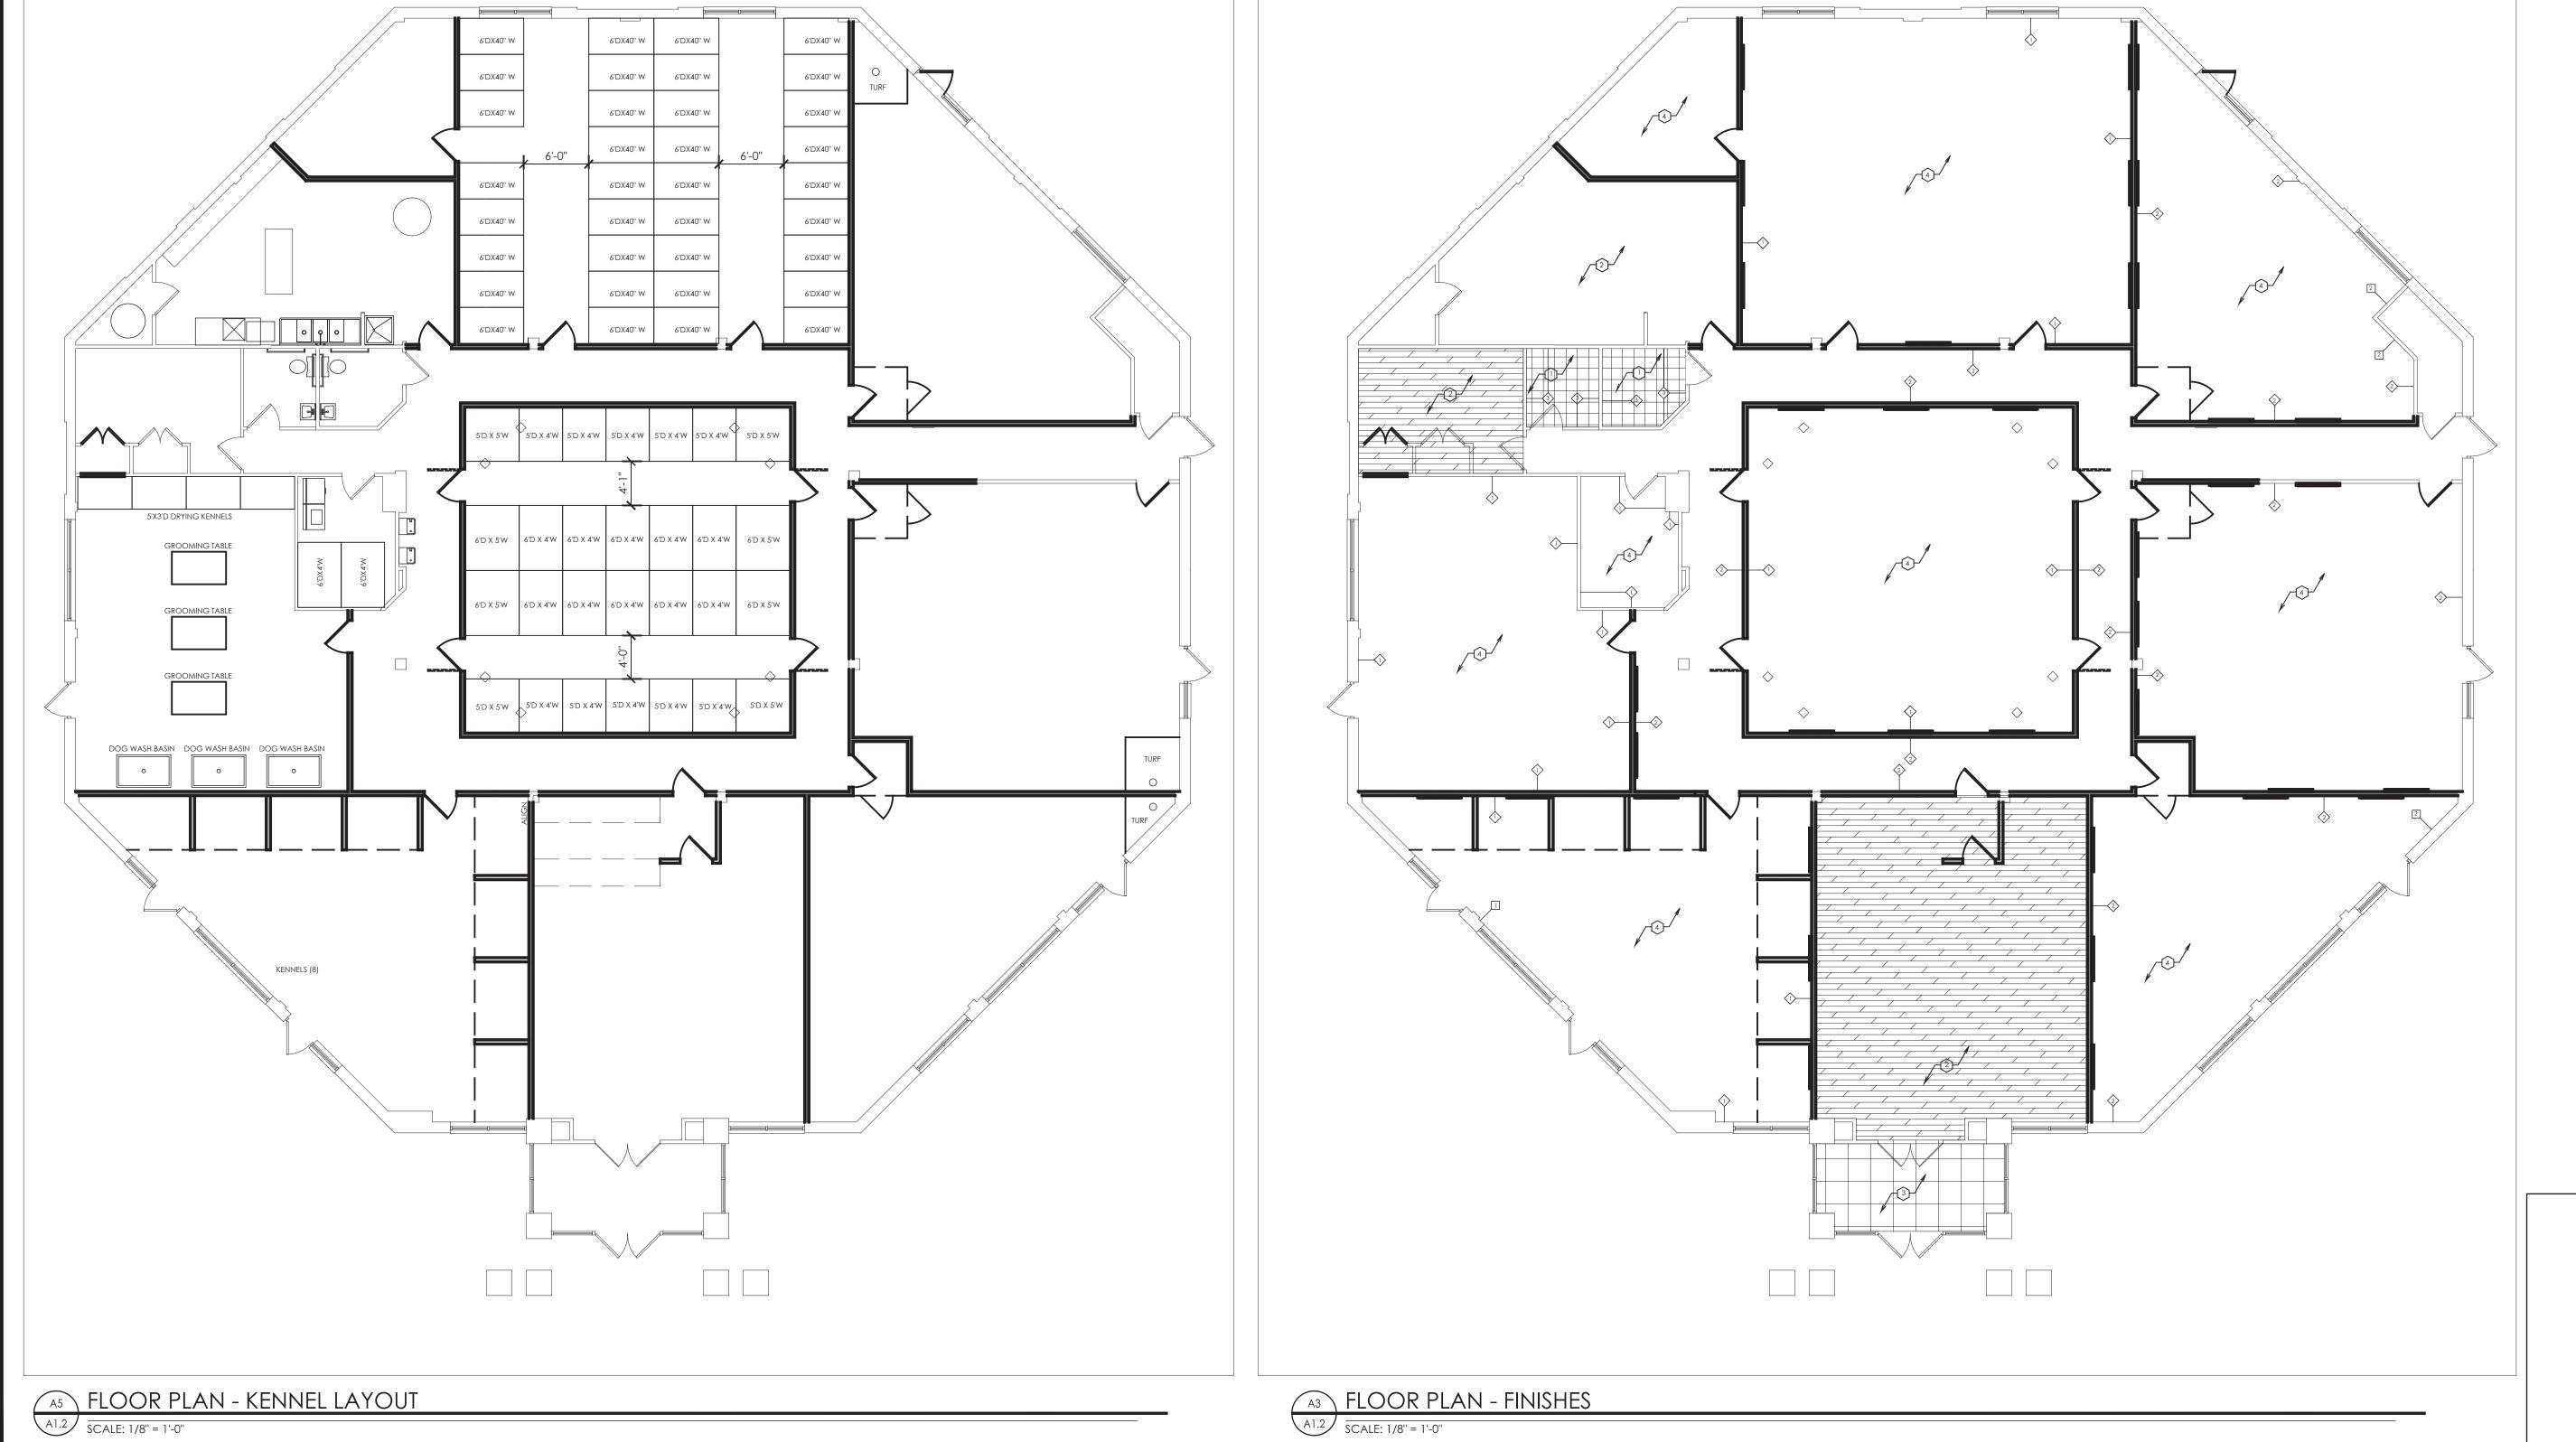

F.R.P. 8'-0" A.F.F. IN HEIGHT WITH 1X4 PVC TRIM AT TOP.

F.R.P. 4'-0" A.F.F. IN HEIGHT WITH 1X4 PVC TRIM AT TOP.

WALL TILE TO BE DETERMINED

## FLOORING

- TILE TBD
- 2 LVT TBD
- 3 REPLACE EXISTING ENTRANCE MATERIAL TBD
- (4) REMAINING TO BE LABELED EPOXY

KEY NOTED: COORDINATE WITH ARCHITECT AND FRANCHISEE FOR FINAL FINISH SELECTIONS.

COPTRIGHT LOVELESS PORTER ARCHITECTS

TENANT LAYOUT FOR:
THE DOG STOP
6001 CENTREVILLE CREST LA

KENNEL & FINISH PLANS

A1.2

2