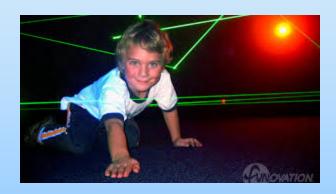

#### What is Monster Mini Golf?

- Indoor, glow-in-the-dark miniature golf
  - Animated monsters
  - Monster-themed artwork
  - Music, DJ station, and lighting
- Party rooms hosting birthdays and special events
- Arcades with prize redemption
- Special attractions including mini bowling alley and laser maze

### **Expansion to Include**

- Consistent theme throughout
- Laser Tag Arena
- Café to include
  - pizza, wraps, salads, desserts
  - local craft beer and wine

14130 Sullyfield Circle Chantilly, VA 20151