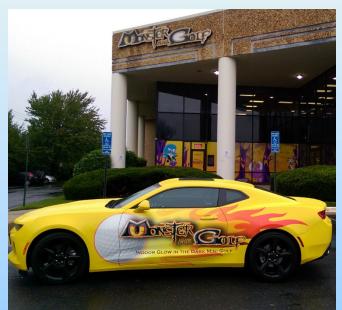

## **Our Location**

- We are located in the Sullyfield Circle business area
  - 24 feet high ceilings over golf course
  - Expanding from 12,200 to 20,000 square feet

14130 Sullyfield Circle Chantilly, VA 20151