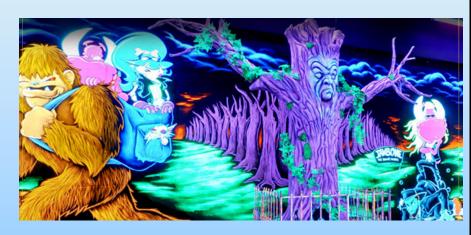

#### What is Monster Mini Golf?

- Indoor, glow-in-the-dark miniature golf
  - Animated monsters
  - Monster-themed artwork
  - Music, DJ station, and lighting
- Party rooms hosting birthdays and special events
- Arcades with prize redemption
- Special attractions including mini bowling alley and laser maze