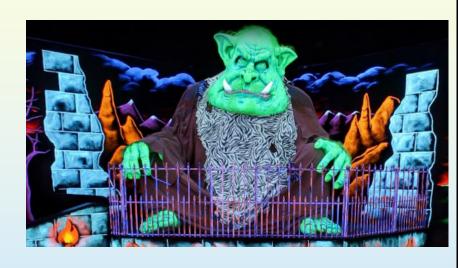

#### What is Monster Mini Golf?

- Indoor, glow-in-the-dark miniature golf
  - Animated monsters
  - Monster-themed artwork
  - Music, DJ station, and lighting
- Party rooms hosting birthdays and special events
- Arcades with prize redemption
- Special attractions including mini bowling alley and laser maze