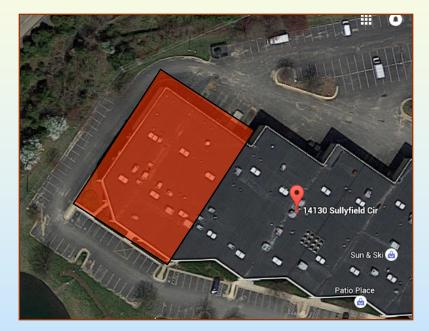

14130 Sullyfield Circle Chantilly, VA 20151

## **Our Location**

- We are located in the Sullyfield Circle business area
  - 24 feet high ceilings over golf course
  - Expanding from 12,200 to 20,000 square feet

14130 Sullyfield Circle Chantilly, VA 20151