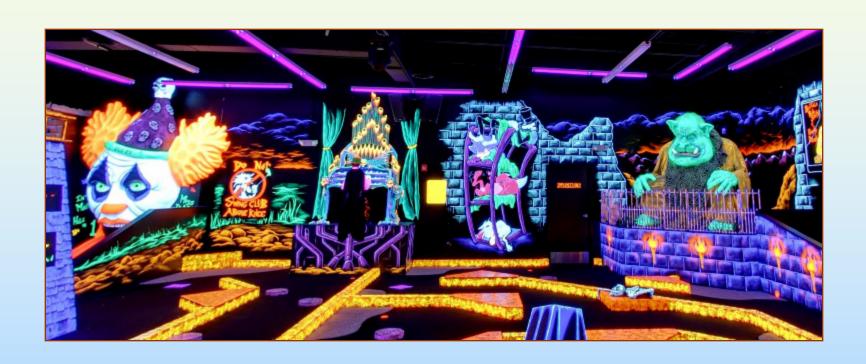

#### What is Monster Mini Golf?

- Indoor, glow-in-the-dark miniature golf
  - Animated monsters
  - Monster-themed artwork
  - Music, DJ station, and lighting
- Party rooms hosting birthdays and special events
- Arcades with prize redemption
- Special attractions including mini bowling alley and laser maze