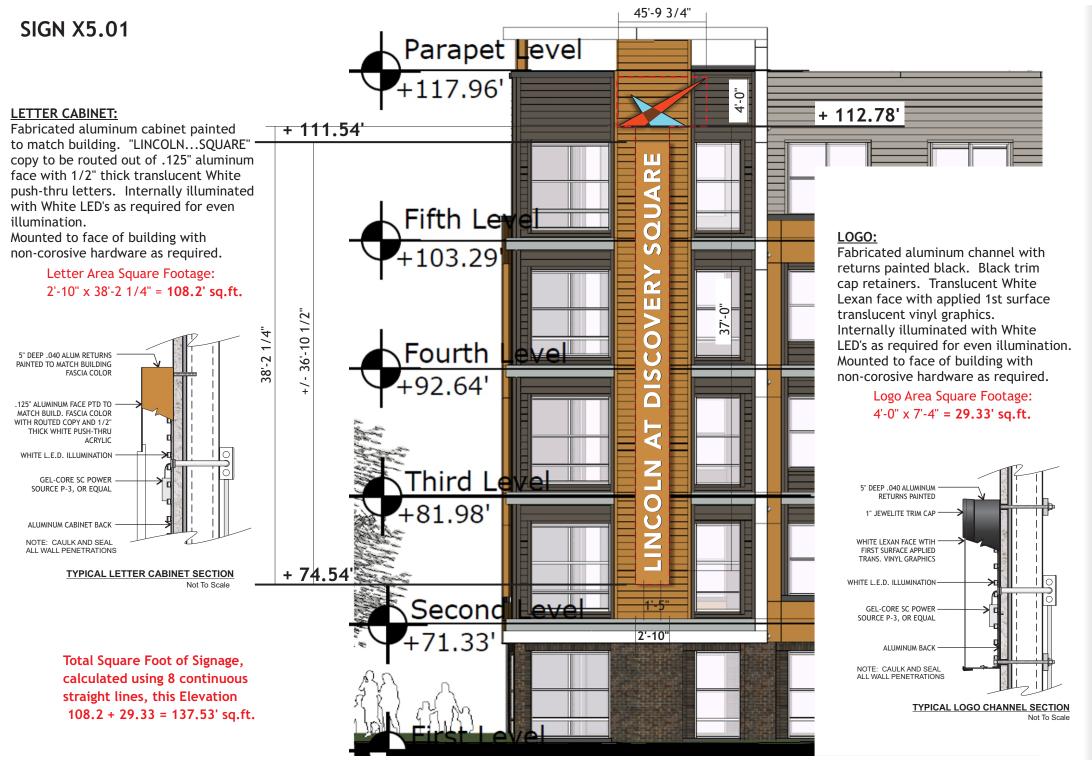

Customer Approval:

Date:

Client:

LINCOLN PROPERTY COMPANY

**Project**:

LINCOLN AT DISCOVERY SQUARE Location:

HERNDON, VIRGINIA

Drawing #: X5.01-SHT 01

Scale: 1/8" = 1'-0"

Date: MARCH 27, 2015

| Revision # | Revision Date:    |
|------------|-------------------|
| 3          | MAY 19, 2015      |
| 4          | MAY 20, 2015      |
| 5          | JUNE 30, 2015     |
| 6          | AUGUST 4, 2015    |
| 7          | SEPTEMBER 2, 2015 |
| 8          | OCTOBER 8, 2015   |