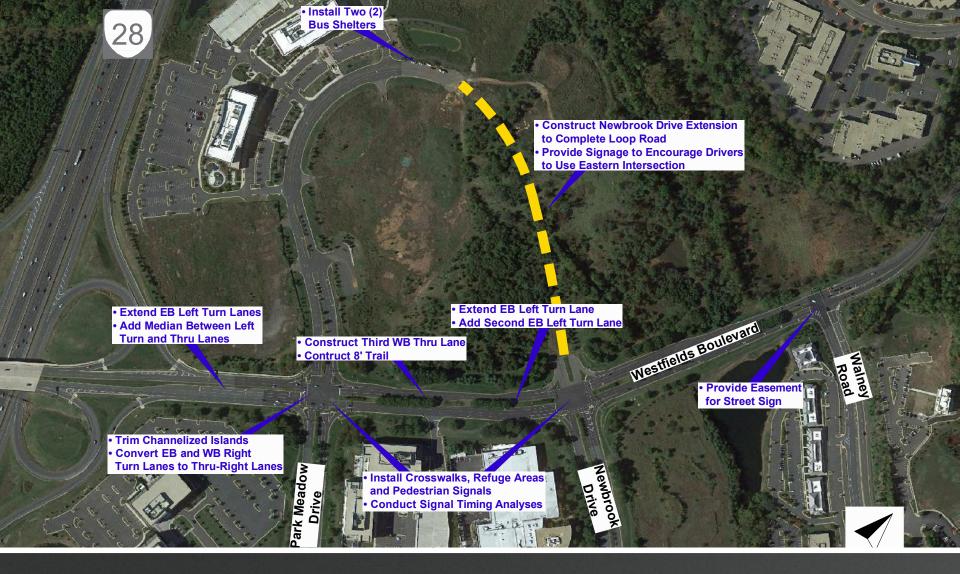

## **Commonwealth** Centre at Westfields Corporate Center

**Proffered Roadway Improvements** 

#### **Commonwealth** Centre

at Westfields Corporate Center

Proffered Roadway Improvements Recommended Additional Improvements