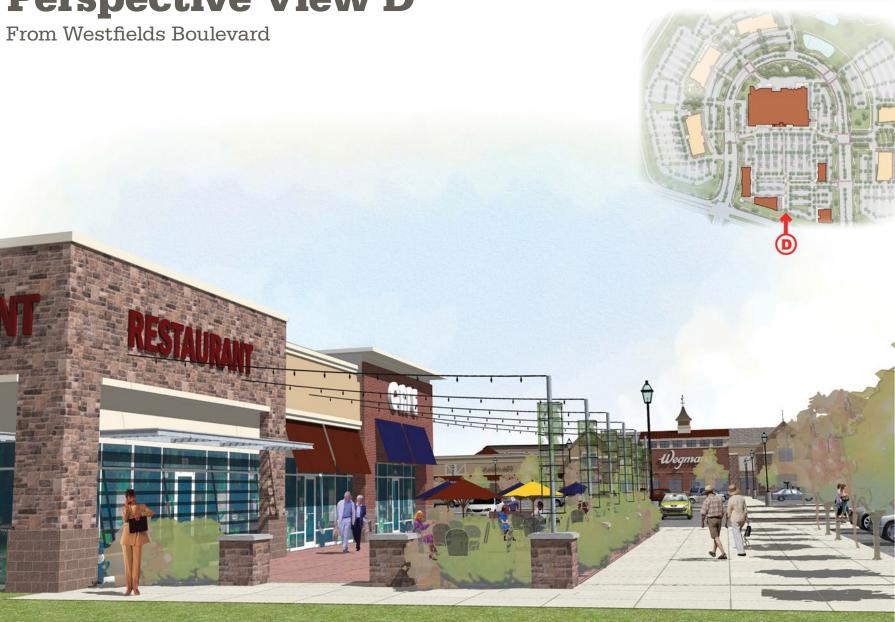

* Presence



# **Mid-Atlantic** Presence





- The new high-end retail destination featuring the first and only Whole Foods Market in Loudoun County
- Unmatched and unparalleled architectural design, featuring pedestrian-friendly gathering and seating areas throughout the center



- Recent renovation with strong mix of tenants and all day traffic
- Located in the dense Seven Corners market with a population of 219,000+ and a workplace population of 134,000+ within 3-miles
- Situated at the intersection of Patrick Henry Drive and Arlington Boulevard/Route 50



# **Commonwealth** Centre at Westfields Corporate Center

**Proposed PCA/CDPA/FDPA** 

### **Perspective View A**

From Westfields Boulevard



### **Perspective View B**

From Westfields Boulevard



#### **Perspective View D**



### **Perspective View E**

From Newbrook Drive



### **Perspective View G**

From Newbrook Drive









## **Commonwealth** Centre at Westfields Corporate Center

**Proffered Roadway Improvements** 



#### **Commonwealth** Centre

at Westfields Corporate Center

Proffered Roadway Improvements Recommended Additional Improvements



#### **Commonwealth** Centre

at Westfields Corporate Center

#### **Level of Service Summary**

# Thank You