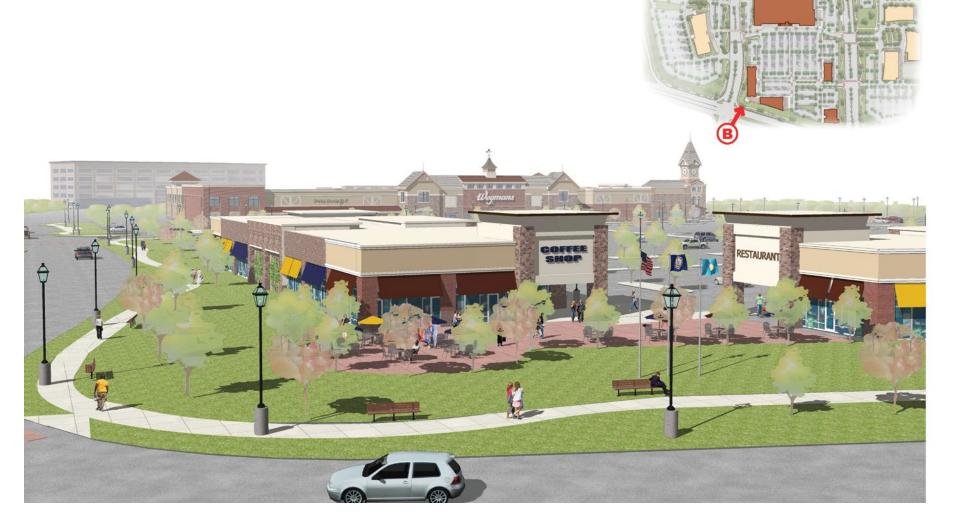

y percent leased

# **National** Presence



# **Mid-Atlantic** Presence





- The new high-end retail destination featuring the first and only Whole Foods Market in Loudoun County
- Unmatched and unparalleled architectural design, featuring pedestrian-friendly gathering and seating areas throughout the center



- Recent renovation with strong mix of tenants and all day traffic
- Located in the dense Seven Corners market with a population of 219,000+ and a workplace population of 134,000+ within 3-miles
- Situated at the intersection of Patrick Henry Drive and Arlington Boulevard/Route 50



# **Commonwealth** Centre at Westfields Corporate Center

**Proposed PCA/CDPA/FDPA** 

### **Perspective View A**

From Westfields Boulevard



### **Perspective View B**

From Westfields Boulevard



#### **Perspective View D**



### **Perspective View E**

From Newbrook Drive



### **Perspective View G**

From Newbrook Drive









## **Commonwealth** Centre at Westfields Corporate Center

**Proffered Roadway Improvements** 



#### **Commonwealth** Centre

at Westfields Corporate Center

Proffered Roadway Improvements Recommended Additional Improvements



#### **Commonwealth** Centre

at Westfields Corporate Center

#### **Level of Service Summary**

# Thank You