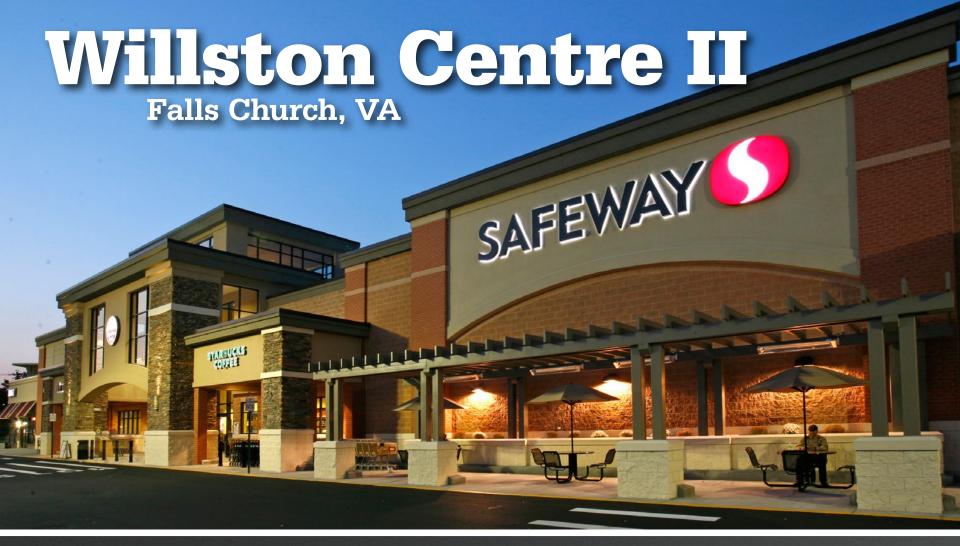

SF Hotel 212,000 SF **Retail Uses** 76,400 SF



Regency Centers began as a family-run business, and continues to operate as one. Although our portfolio has grown over 1000% in just over 50 years, our company still believes that people are the biggest driving factors to keeping good retailer relationships.



**321 centers** totaling

43MM SF nationwide **219** shopping centers developed nationally

since 2000

#### **19 projects**

currently under construction

95.7%

same property percent leased

# **National** Presence



# **Mid-Atlantic** Presence





- The new high-end retail destination featuring the first and only Whole Foods Market in Loudoun County
- Unmatched and unparalleled architectural design, featuring pedestrian-friendly gathering and seating areas throughout the center



- Recent renovation with strong mix of tenants and all day traffic
- Located in the dense Seven Corners market with a population of 219,000+ and a workplace population of 134,000+ within 3-miles
- Situated at the intersection of Patrick Henry Drive and Arlington Boulevard/Route 50



# **Commonwealth** Centre at Westfields Corporate Center

**Proposed PCA/CDPA/FDPA** 

### **Perspective View A**

From Westfields Boulevard



### **Perspective View B**

From Westfields Boulevard



#### **Perspective View D**



### **Perspective View E**

From Newbrook Drive



### **Perspective View G**

From Newbrook Drive









## **Commonwealth** Centre at Westfields Corporate Center

**Proffered Roadway Improvements** 



#### **Commonwealth** Centre

at Westfields Corporate Center

Proffered Roa