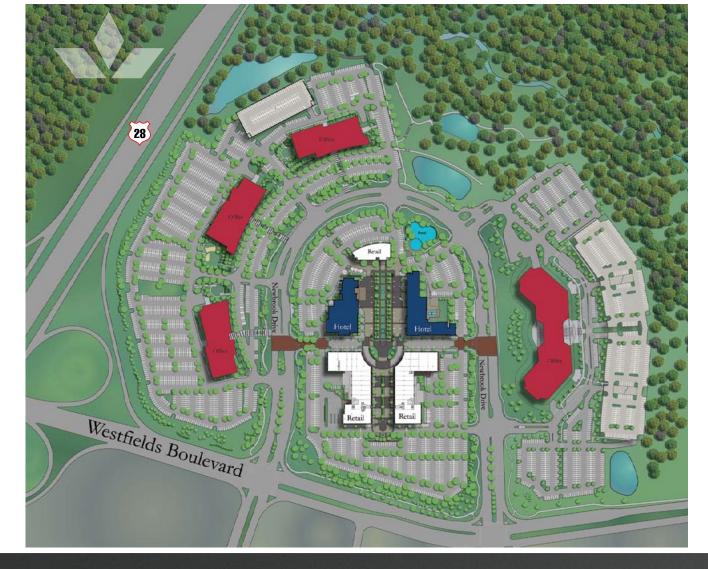

## **Commonwealth** Centre at Westfields Corporate Center

**2007 Zoning Approval** 

Office 1.12 MM SF Hotel 212,000 SF **Retail Uses** 76,400 SF

Regency Centers began as a family-run business, and continues to operate as one. Although our portfolio has grown over 1000% in just over 50 years, our company still believes that people are the biggest driving factors to keeping good retailer relationships.

# **Commonwealth** Centre at Westfields Corporate Center

**Proposed PCA/CDPA/FDPA** 