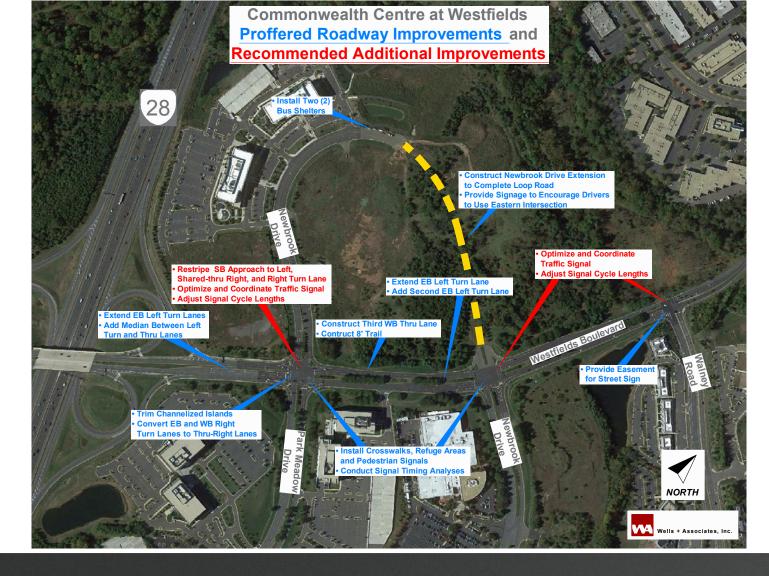

## **Commonwealth** Centre at Westfields Corporate Center

**Proffered Roadway Improvements** 

#### **Commonwealth** Centre

at Westfields Corporate Center

Proffered Roadway Improvements Recommended Additional Improvements