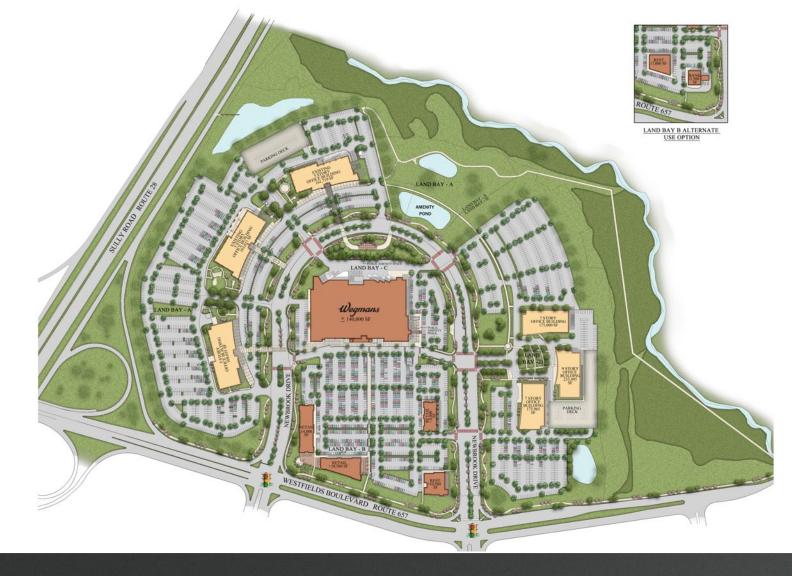

# **Commonwealth** Centre at Westfields Corporate Center

**Proposed Wegmans Retail** 21 Acres

**Commonwealth Centre at** Westfields Corporate Center 101 Acres

## **Commonwealth** Centre at Westfields Corporate Center

**2007 Zoning Approval** 

Office 1.12 MM SF Hotel 212,000 SF **Retail Uses** 76,400 SF

Regency Centers began as a family-run business, and continues to operate as one. Although our portfolio has grown over 1000% in just over 50 years, our company still believes that people are the biggest driving factors to keeping good retailer relationships.

# **Commonwealth** Centre at Westfields Corporate Center

**Proposed PCA/CDPA/FDPA** 