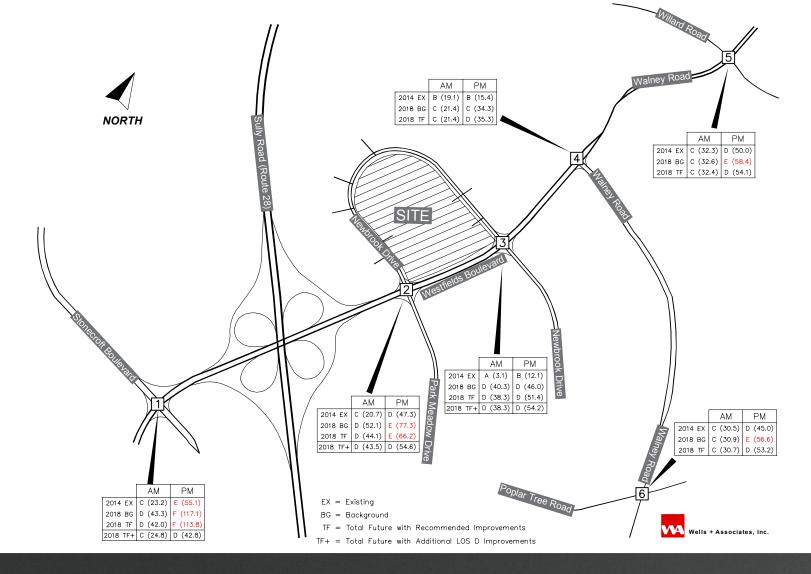

l day traffic
- Located in the dense Seven Corners market with a population of 219,000+ and a workplace population of 134,000+ within 3-miles
- Situated at the intersection of Patrick Henry Drive and Arlington Boulevard/Route 50



# **Commonwealth** Centre at Westfields Corporate Center

**Proposed PCA/CDPA/FDPA** 

### **Perspective View A**

From Westfields Boulevard



### **Perspective View B**

From Westfields Boulevard



#### **Perspective View D**



### **Perspective View E**

From Newbrook Drive



### **Perspective View G**

From Newbrook Drive









## **Commonwealth** Centre at Westfields Corporate Center

**Proffered Roadway Improvements** 



#### **Commonwealth** Centre

at Westfields Corporate Center

Proffered Roadway Improvements Recommended Additional Improvements



#### **Commonwealth** Centre

at Westfields Corporate Center

#### **Level of Service Summary**

# Thank You