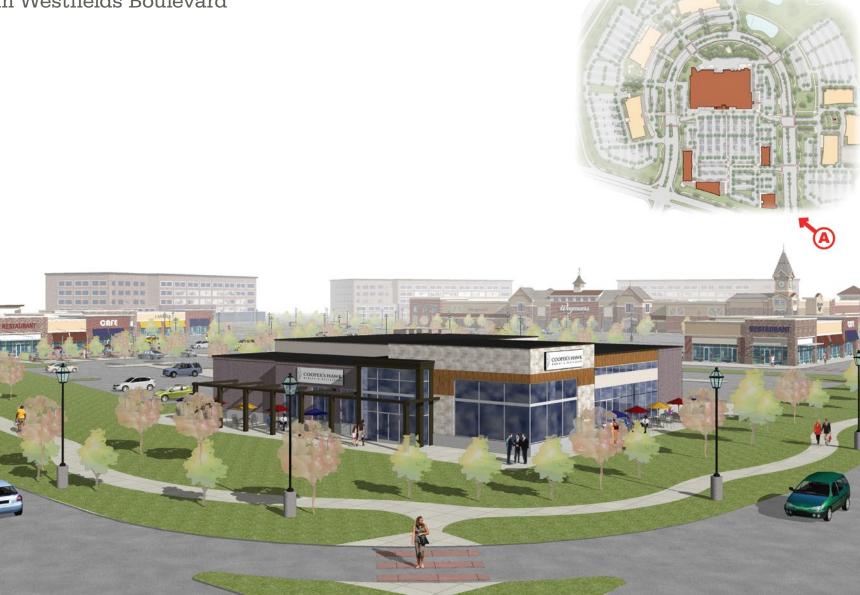

ects**

currently under construction

95.7%

same property percent leased

# **National** Presence



# **Mid-Atlantic** Presence





- The new high-end retail destination featuring the first and only Whole Foods Market in Loudoun County
- Unmatched and unparalleled architectural design, featuring pedestrian-friendly gathering and seating areas throughout the center



- Recent renovation with strong mix of tenants and all day traffic
- Located in the dense Seven Corners market with a population of 219,000+ and a workplace population of 134,000+ within 3-miles
- Situated at the intersection of Patrick Henry Drive and Arlington Boulevard/Route 50



# **Commonwealth** Centre at Westfields Corporate Center

**Proposed PCA/CDPA/FDPA** 

### **Perspective View A**

From Westfields Boulevard



### **Perspective View B**

From Westfields Boulevard



#### **Perspective View D**



### **Perspective View E**

From Newbrook Drive



### **Perspective View G**

From Newbrook Drive









## **Commonwealth** Centre at Westfields Corporate Center

**Proffered Roadway Improvements** 



#### **Commonwealth** Centre

at Westfields Corporate Center

Proffered Roadway Improvements Recommended Additional Improvements



#### **Commonwealth** Centre

at Westfields Corporate Center

#### **Level of Service Summary**

# Thank You