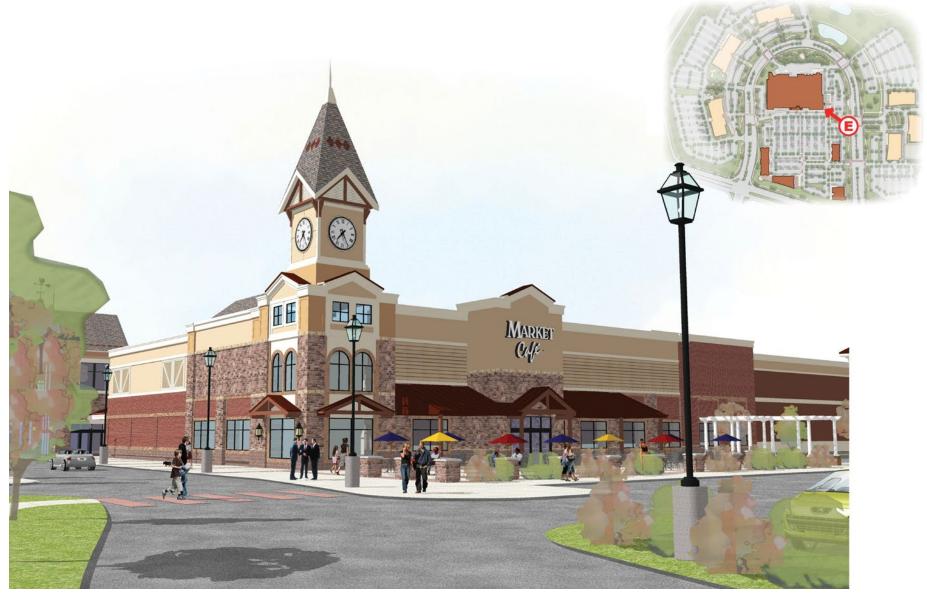

e new high-end retail destination featuring the first and only Whole Foods Market in Loudoun County
- Unmatched and unparalleled architectural design, featuring pedestrian-friendly gathering and seating areas throughout the center



- Recent renovation with strong mix of tenants and all day traffic
- Located in the dense Seven Corners market with a population of 219,000+ and a workplace population of 134,000+ within 3-miles
- Situated at the intersection of Patrick Henry Drive and Arlington Boulevard/Route 50



# **Commonwealth** Centre at Westfields Corporate Center

**Proposed PCA/CDPA/FDPA** 

### **Perspective View A**

From Westfields Boulevard



### **Perspective View B**

From Westfields Boulevard



#### **Perspective View D**



### **Perspective View E**

From Newbrook Drive



### **Perspective View G**

From Newbrook Drive









## **Commonwealth** Centre at Westfields Corporate Center

**Proffered Roadway Improvements** 



#### **Commonwealth** Centre

at Westfields Corporate Center

Proffered Roadway Improvements Recommended Additional Improvements



#### **Commonwealth** Centre

at Westfields Corporate Center

#### **Level of Service Summary**

# Thank You