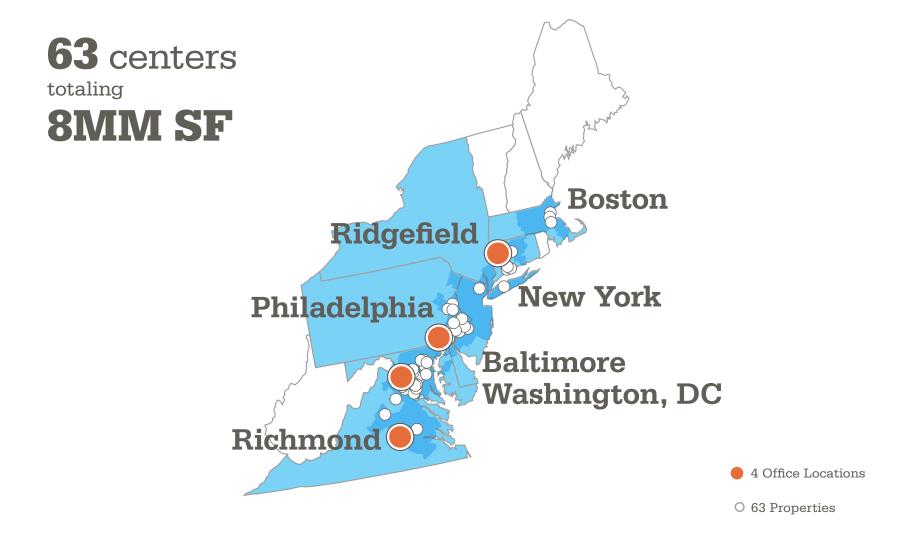

# **Mid-Atlantic** Presence

- The new high-end retail destination featuring the first and only Whole Foods Market in Loudoun County
- Unmatched and unparalleled architectural design, featuring pedestrian-friendly gathering and seating areas throughout the center