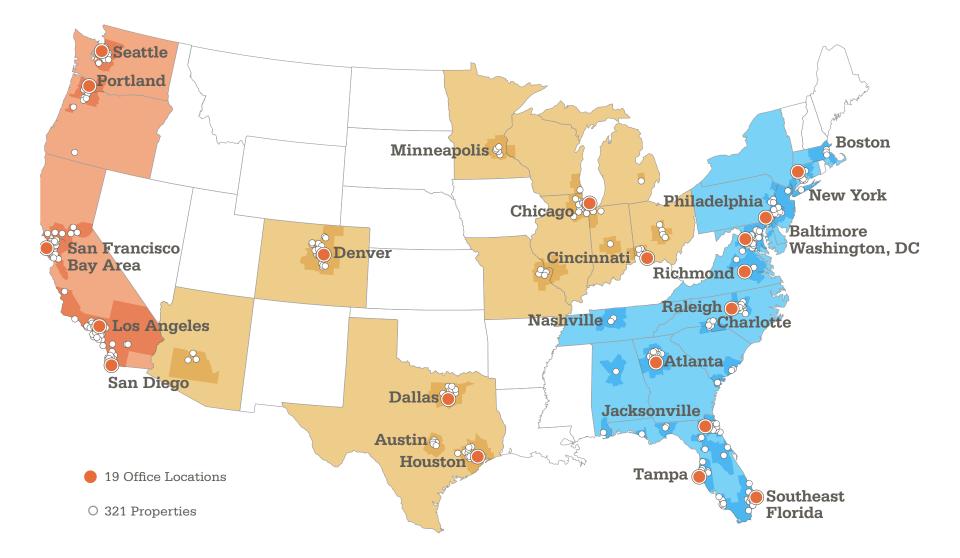

**321 centers** totaling

43MM SF nationwide **219** shopping centers developed nationally

since 2000

#### **19 projects**

currently under construction

95.7%

same property percent leased

# **National** Presence