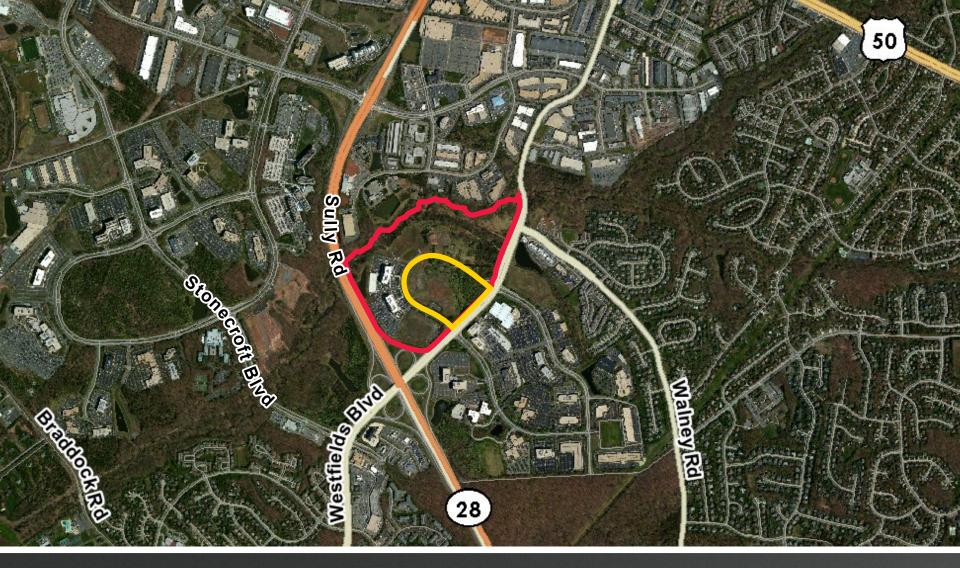

# **Commonwealth** Centre at Westfields Corporate Center

**Proposed Wegmans Retail** 21 Acres

**Commonwealth Centre at** Westfields Corporate Center 101 Acres

# **Commonwealth** Centre at Westfields Corporate Center

**Proposed PCA/CDPA/FDPA** 