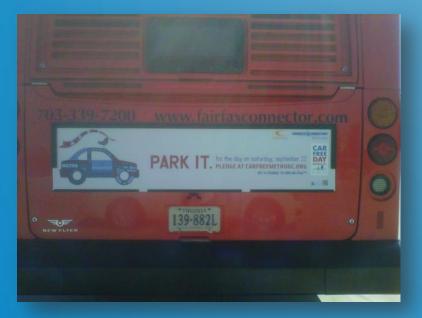

reeMetroDC 27 Aug Hit just over 3,000 pledges for Car Free Day. Goal is to reach 10,000 before 9.22.12www.carfreemetrodc.org Expand

Commuter Connections @CarFreeMetroDC 24 Aug Take the Car Free Day Pledge today for the chance to win an Apple iPad, a bicycle, or other great prizes. carfreemetrodc.org Expand

Commuter Connections @CarFreeMetroDC 21 Aug DC region's Car Free Day web site officially open. Goal is 10,000 pledges to go car free or car-lite on Sept. 22nd mwcog.org/commuter2 /pdf/... Excand

Commuter Connections @CarFreeMetroDC Car Free Day is Sat, Sept 22nd. Have you registered yet? carfreemetrodc.org. Please RT. Excend



14 Aug

Commuter Connections @carFeeAverage Car Free Day is Sat, Sept 22nd. Have you registered yet? cartreemetrodc.org. Please RT. Expand

# Transit Signage





















## **U.S. Street Closures**









# **Pledges by Jurisdiction**



CAR FREE DAYS METRO DC

## **2012** Pledges by Transportation Mode





# **2012** Call To Action

- TPB Proclamation
- Goal 10,000 participants
- Pledges from TPB Members
- Marketing/Media Outreach
- Local Activities/Events
- Pledge Data Analysis



## Questions