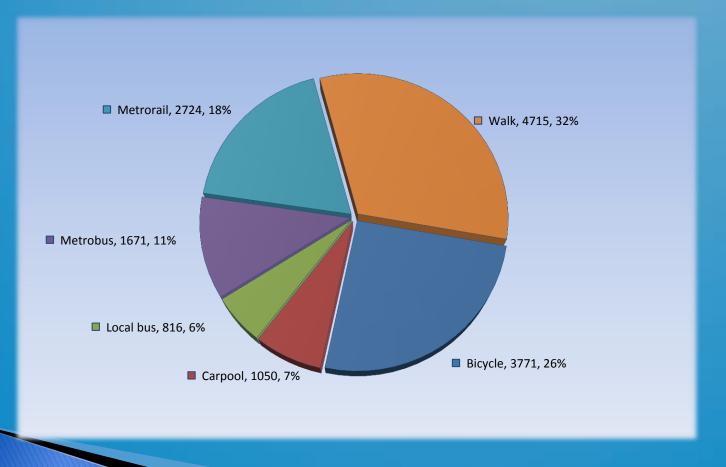

FreeMetroDC 24 Aug Take the Car Free Day Pledge today for the chance to win an Apple iPad, a bicycle, or other great prizes. carfreemetrodc.org Expand

Commuter Connections @CarFreeMetroDC 21 Aug DC region's Car Free Day web site officially open. Goal is 10,000 pledges to go car free or car-lite on Sept. 22nd mwcog.org/commuter2 /pdf/... Excand

Commuter Connections @CarFreeMetroDC Car Free Day is Sat, Sept 22nd. Have you registered yet? carfreemetrodc.org. Please RT. Excend



14 Aug

Commuter Connections @carFeeAverage Car Free Day is Sat, Sept 22nd. Have you registered yet? cartreemetrodc.org. Please RT. Expand

# Transit Signage





















## **U.S. Street Closures**









# **Pledges by Jurisdiction**



CAR FREE DAYS METRO DC

## **2012** Pledges by Transportation Mode





# **2012** Call To Action

- TPB Proclamation
- Goal 10,000 participants
- Pledges from TPB Members
- Marketing/Media Outreach
- Local Activities/Events
- Pledge Data Analysis



## Questions