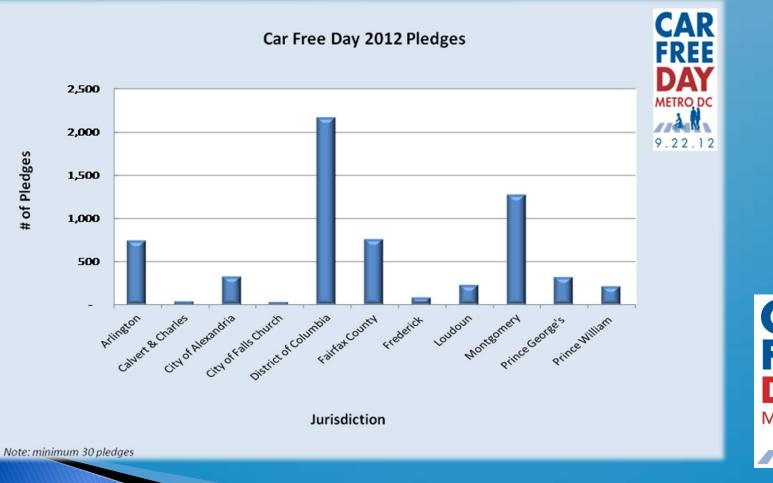

before 9.22.12www.carfreemetrodc.org Expand

Commuter Connections @CarFreeMetroDC 24 Aug Take the Car Free Day Pledge today for the chance to win an Apple iPad, a bicycle, or other great prizes. carfreemetrodc.org Expand

Commuter Connections @CarFreeMetroDC 21 Aug DC region's Car Free Day web site officially open. Goal is 10,000 pledges to go car free or car-lite on Sept. 22nd mwcog.org/commuter2 /pdf/... Excand

Commuter Connections @CarFreeMetroDC Car Free Day is Sat, Sept 22nd. Have you registered yet? carfreemetrodc.org. Please RT. Excend



14 Aug

Commuter Connections @carFeeAverage Car Free Day is Sat, Sept 22nd. Have you registered yet? cartreemetrodc.org. Please RT. Expand

# Transit Signage





















## **U.S. Street Closures**









# **Pledges by Jurisdiction**



CAR FREE DAYS METRO DC

## **2012** Pledges by Transportation Mode





# **2012** Call To Action

- TPB Proclamation
- Goal 10,000 participants
- Pledges from TPB Members
- Marketing/Media Outreach
- Local Activities/Events
- Pledge Data Analysis



## Questions