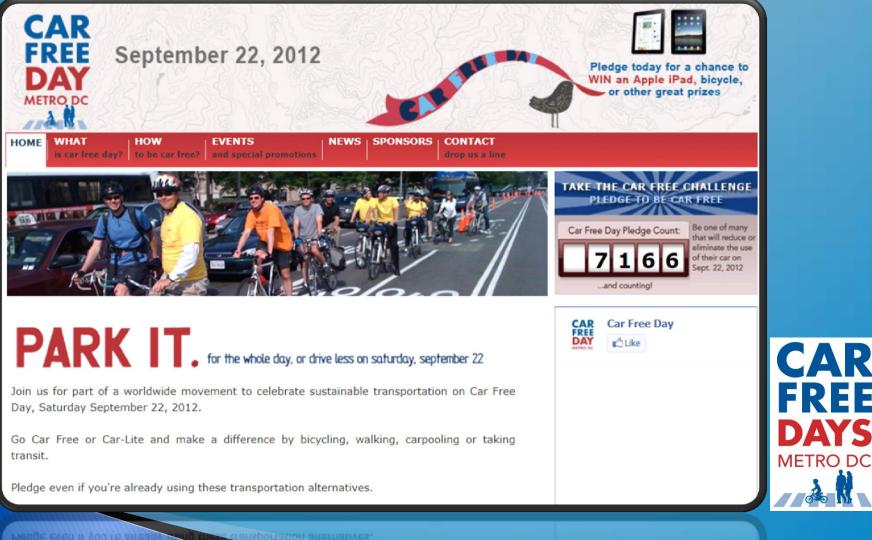

## Car Free Day Web Site

## **Open Participation**

- Pledge to be Car Free at www.carfreemetrodc.org
  - ✓ Commuters
  - ✓ Students
  - ✓ Families
- Primary targets are SOV drivers
- Secondary group are those already in Car Free travel modes
- 7,000 pledges received in 2012