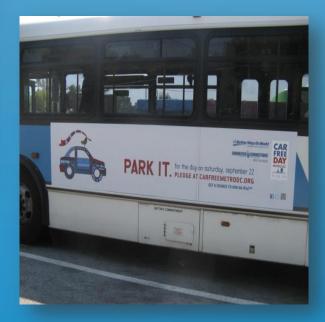

etroDC 27 Aug Hit just over 3,000 pledges for Car Free Day. Goal is to reach 10,000 before 9.22.12www.carfreemetrodc.org Expand

Commuter Connections @CarFreeMetroDC 24 Aug Take the Car Free Day Pledge today for the chance to win an Apple iPad, a bicycle, or other great prizes. carfreemetrodc.org Expand

Commuter Connections @CarFreeMetroDC 21 Aug DC region's Car Free Day web site officially open. Goal is 10,000 pledges to go car free or car-lite on Sept. 22nd mwcog.org/commuter2 /pdf/... Excand

Commuter Connections @CarFreeMetroDC Car Free Day is Sat, Sept 22nd. Have you registered yet? carfreemetrodc.org. Please RT. Excend



14 Aug

Commuter Connections @carFeeAverage Car Free Day is Sat, Sept 22nd. Have you registered yet? cartreemetrodc.org. Please RT. Expand

# Transit Signage





















## **U.S. Street Closures**









# **Pledges by Jurisdiction**



CAR FREE DAYS METRO DC

## **2012** Pledges by Transportation Mode





# **2012** Call To Action

- TPB Proclamation
- Goal 10,000 participants
- Pledges from TPB Members
- Marketing/Media Outreach
- Local Activities/Events
- Pledge Data Analysis



## Questions